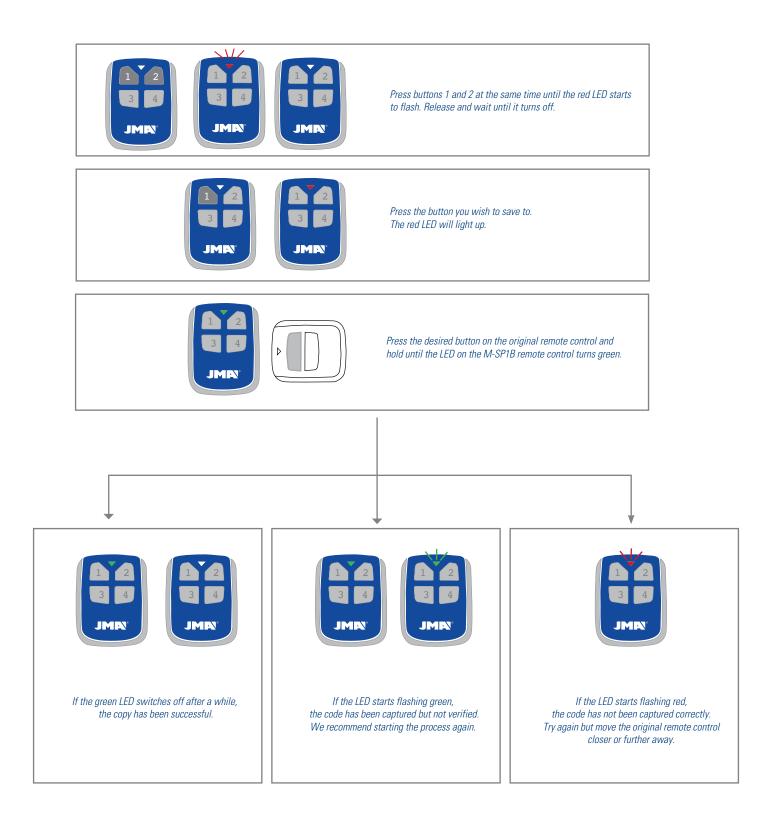

## **INSTANT DUPLICATION**

DUPLICATE IN TWO SIMPLE STEPS.

- 1. Remote control preparation.
- 2. Transmission of information from the original remote control.

## DUPLICATION SEQUENCE

remotes.jma.es/en