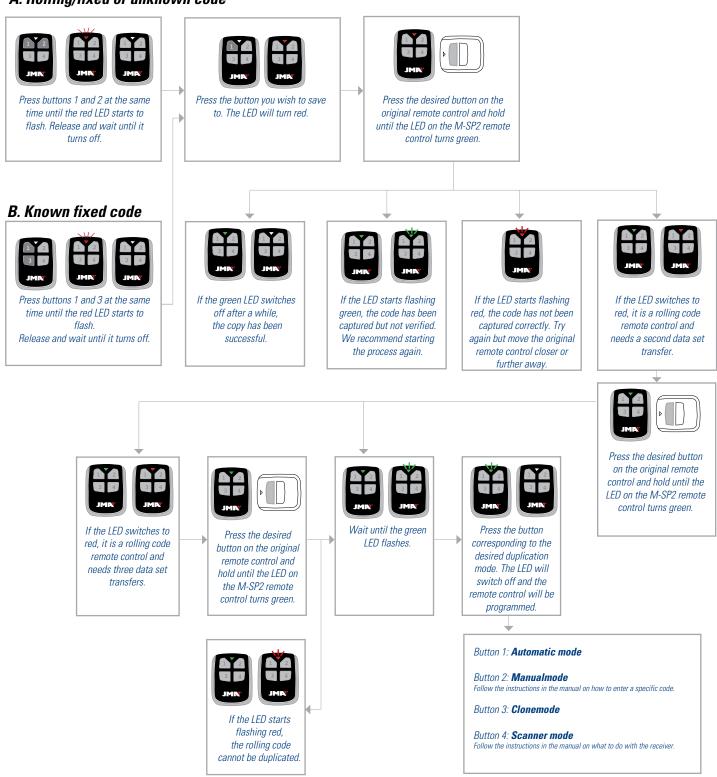

We are expanding our range of compatible remote controls for garage doors and access barriers with the new M Series. We are adding the **M-SP2**, a remote control capable of automatically and wirelessly duplicating the frequency and code.

- Duplicate **95%** of fixed codes and **over 30 rolling code brands** onto any of the buttons.
- Wireless code and frequency capture with no need for adjustments. Each button uses different codes and frequencies.
- PC connectivity for working with SR Client software.
- **Operating** frequency: 433-868 Mhz.



## MULTI-FUNCTIONAL

**PC SOFTWARE** you'll be able to duplicate remote controls easily and generate both rolling and fixed remote controls without needing the original.











## **DUPLICATION SEQUENCE**

## A. Rolling/fixed or unknown code