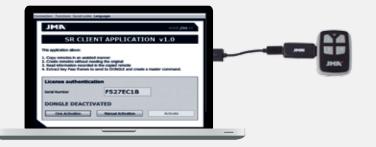

## MULTI-FUNCTIONAL

**PC SOFTWARE** you'll be able to duplicate remote controls easily and generate both rolling and fixed remote controls without needing the original.